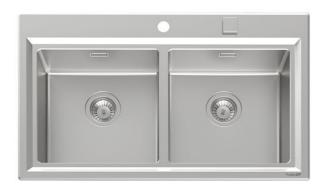

# **Sink Stripe**

Kitchen Sinks Code: 4502 050

## **DETAILS**

| Edge/Installation Type | Flat Edge                                                       |
|------------------------|-----------------------------------------------------------------|
| Finish                 | Foster brushed                                                  |
| Material               | AISI 304 stainless steel                                        |
| Texture                | Foster brushed                                                  |
| Base                   | 80-90 cm                                                        |
| Dimensions             | 873x513 mm                                                      |
| Standard fittings      | Fixing hooks, gasket, drain, overflow and siphon, boxed packing |
| Mixer holes            | 2 standard holes - 3rd hole on request                          |
| Built-in hole          | 840 x 480 mm                                                    |
|                        |                                                                 |

| Drainer                   | No                                                                                                                                                                                                                                                     |
|---------------------------|--------------------------------------------------------------------------------------------------------------------------------------------------------------------------------------------------------------------------------------------------------|
| Width                     | 87 cm                                                                                                                                                                                                                                                  |
| Bowl dimension            | 365x350mm                                                                                                                                                                                                                                              |
| Notes:                    | Preassembled seals                                                                                                                                                                                                                                     |
| Number of bowls           | 2 bowls                                                                                                                                                                                                                                                |
| Waste fitting             | Drain with automatic PM control                                                                                                                                                                                                                        |
| FEATURES                  |                                                                                                                                                                                                                                                        |
| 2nd / 3rd hole availaible | The sink can be customized with the execution on request of additional holes, usable for double-hole mixers, for remote controlled drains or for the installation of soap dispensers. The positions are marked on the drawings with dotted line holes. |
| Basket 3,5" waste fitting | The drain is equipped with a large 3.5" drain, with the practical basket cap that prevents the discharge of solid parts.                                                                                                                               |
| Deep bowls                | This bowls reach an important depth, over 20 cm, thanks to the advanced production technology, that can be offer great capiency and practicity in all the washing operations.                                                                          |
| High thickness            | 1mm thick steel. A significant thickness, which guarantees the maximum sturdiness and durability.                                                                                                                                                      |
| Perimetral overflow       | The overflow is always a security on the Foster sinks that prevents the overflow of water in case of oversights. The perimeter drain solution improves aesthetics thanks to its square and essential shape.                                            |
| Small radius              | Bowls with squared shapes with a modern design and an increased capacity, for a minimal aesthetics connected with an extreme practicity.                                                                                                               |