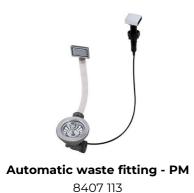

| Drainer                   | No                                                                                                                                                                                                                                                     |
|---------------------------|--------------------------------------------------------------------------------------------------------------------------------------------------------------------------------------------------------------------------------------------------------|
| Width                     | 87 cm                                                                                                                                                                                                                                                  |
| Bowl dimension            | 365x350mm                                                                                                                                                                                                                                              |
| Notes:                    | Preassembled seals                                                                                                                                                                                                                                     |
| Number of bowls           | 2 bowls                                                                                                                                                                                                                                                |
| Waste fitting             | Drain with automatic PM control                                                                                                                                                                                                                        |
| FEATURES                  |                                                                                                                                                                                                                                                        |
| 2nd / 3rd hole availaible | The sink can be customized with the execution on request of additional holes, usable for double-hole mixers, for remote controlled drains or for the installation of soap dispensers. The positions are marked on the drawings with dotted line holes. |
| Basket 3,5" waste fitting | The drain is equipped with a large 3.5" drain, with the practical basket cap that prevents the discharge of solid parts.                                                                                                                               |
| Deep bowls                | This bowls reach an important depth, over 20 cm, thanks to the advanced production technology, that can be offer great capiency and practicity in all the washing operations.                                                                          |
| High thickness            | 1mm thick steel. A significant thickness, which guarantees the maximum sturdiness and durability.                                                                                                                                                      |
| Perimetral overflow       | The overflow is always a security on the Foster sinks that prevents the overflow of water in case of oversights. The perimeter drain solution improves aesthetics thanks to its square and essential shape.                                            |
| Small radius              | Bowls with squared shapes with a modern design and an increased capacity, for a minimal aesthetics connected with an extreme practicity.                                                                                                               |