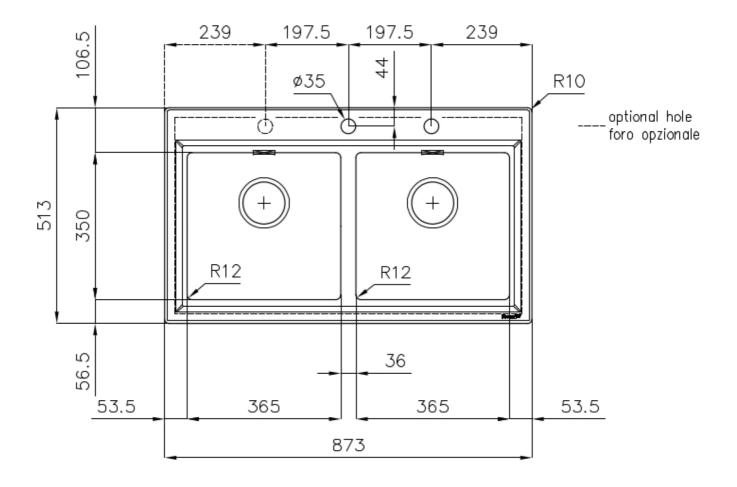

## **DETAILS**

| Edge/Installation Type | Flat Edge                                                       |
|------------------------|-----------------------------------------------------------------|
| Finish                 | Foster brushed                                                  |
| Material               | AISI 304 stainless steel                                        |
| Texture                | Foster brushed                                                  |
| Base                   | 80-90 cm                                                        |
| Dimensions             | 873x513 mm                                                      |
| Standard fittings      | Fixing hooks, gasket, drain, overflow and siphon, boxed packing |
| Mixer holes            | 2 standard holes - 3rd hole on request                          |
| Built-in hole          | 840 x 480 mm                                                    |
|                        |                                                                 |

| Drainer                   | No                                                                                                                                                                                                                                                     |
|---------------------------|--------------------------------------------------------------------------------------------------------------------------------------------------------------------------------------------------------------------------------------------------------|
| Width                     | 87 cm                                                                                                                                                                                                                                                  |
| Bowl dimension            | 365x350mm                                                                                                                                                                                                                                              |
| Notes:                    | Preassembled seals                                                                                                                                                                                                                                     |
| Number of bowls           | 2 bowls                                                                                                                                                                                                                                                |
| Waste fitting             | Drain with automatic PM control                                                                                                                                                                                                                        |
| FEATURES                  |                                                                                                                                                                                                                                                        |
| 2nd / 3rd hole availaible | The sink can be customized with the execution on request of additional holes, usable for double-hole mixers, for remote controlled drains or for the installation of soap dispensers. The positions are marked on the drawings with dotted line holes. |
| Basket 3,5" waste fitting | The drain is equipped with a large 3.5" drain, with the practical basket cap that prevents the discharge of solid parts.                                                                                                                               |
| Deep bowls                | This bowls reach an important depth, over 20 cm, thanks to the advanced production technology, that can be offer great capiency and practicity in all the washing operations.                                                                          |
| High thickness            | 1mm thick steel. A significant thickness, which guarantees the maximum sturdiness and durability.                                                                                                                                                      |
| Perimetral overflow       | The overflow is always a security on the Foster sinks that prevents the overflow of water in case of oversights. The perimeter drain solution improves aesthetics thanks to its square and essential shape.                                            |
| Small radius              | Bowls with squared shapes with a modern design and an increased capacity, for a minimal aesthetics connected with an extreme practicity.                                                                                                               |